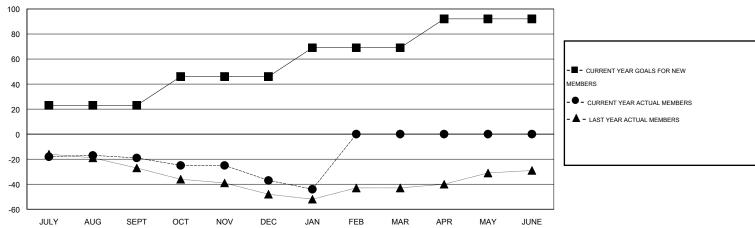

## GOALS AND ACTUAL MEMBERS CUMULATIVE

| DROPPED CLUBS: 0  DROPPED MEMBERS |         | 15 CLUBS OF 39 ADDED 1 OR MORE NEW MEMBERS | GENDER DISTRIBU<br>MALE<br>FEMALE | TION<br>1,127 (82.08%)<br>246 (17.92%) |     |
|-----------------------------------|---------|--------------------------------------------|-----------------------------------|----------------------------------------|-----|
| DECEASED                          | 20<br>0 | CLICK HERE FOR HEALTH ASSESSMENT DATA      | FAMILY UNIT MEMBERS               |                                        | 180 |
| CLUB CANCELLED OTHER              | 75      |                                            | HEAD OF HOUSEHOLD                 |                                        | 88  |
| TOTAL                             | 95      |                                            | NON-HEAD OF HOUSEHOLD             |                                        | 92  |