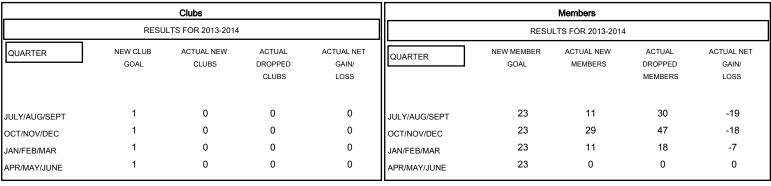

## MONTHLY MEMBERSHIP PROGRESS REPORT

## District 20 E1

Results as of: 2/17/2014 11:17:44AM

GMT: ED LECIUS LOCATION NEW YORK GMT CA 1



## GOALS AND ACTUAL NEW CLUBS CUMULATIVE



## GOALS AND ACTUAL MEMBERS CUMULATIVE



| DROPPED CLUBS: 0  DROPPED MEMBERS |         | 15 CLUBS OF 39 ADDED 1 OR MORE NEW MEMBERS | GENDER DISTRIBU<br>MALE<br>FEMALE | TION<br>1,127 (82.08%)<br>246 (17.92%) |     |
|-----------------------------------|---------|--------------------------------------------|-----------------------------------|----------------------------------------|-----|
| DECEASED                          | 20<br>0 | CLICK HERE FOR HEALTH ASSESSMENT DATA      | FAMILY UNIT MEMBERS               |                                        | 180 |
| CLUB CANCELLED OTHER              | 75      |                                            | HEAD OF HOUSEHOLD                 |                                        | 88  |
| TOTAL